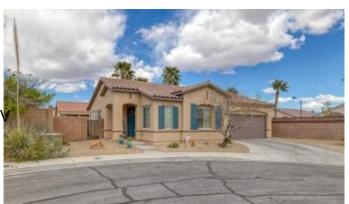

## **\$413,500 - 9210 Avon Park Avenue, Las Vegas**

MLS® #2573899

## \$413,500

3 Bedroom, 2.00 Bathroom, 1,429 sqft Residential on 0 Acres

Town Center Assemblage L-Tc 55 #2, Las Vegas, NV

This located at 9210 Avon Park Avenue. This property is currently zoned for Escobedo Edmundo middle school and Centennial high school. 9210 Avon Park Avenue has 3 beds, 2 baths and is approximately 1,429 square feet. Listed by Realty Executives Of Snv for \$413,500, the price per square foot is \$289. The property has a lot size of 0.12 acres and was built in 2005. 9210 Avon Park Avenue is in Las Vegas, NV.