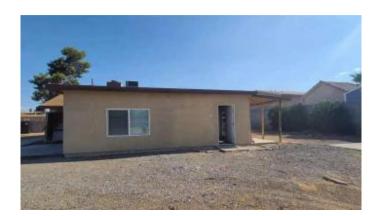

#### \$750

1 Bedroom, 1.00 Bathroom, 3,598 sqft Residential Lease on 1 Acres

NONE, Las Vegas, NV

This Residential Lease located at 1871
Shadow Mountain Place 2. This property is currently zoned for Gibson Robert O. middle school and Western high school. 1871
Shadow Mountain Place 2 has 1 beds, 1 baths and is approximately 3,598 square feet.
Listed by New Era Realty Llc for \$750, the price per square foot is \$0. The property has a lot size of 0.87 acres and was built in 1978.
1871 Shadow Mountain Place 2 is in Las Vegas, NV.