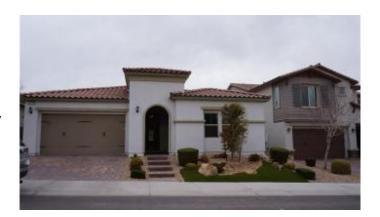

# \$668,000 - 9966 Bighorn Bellows Avenue, Las Vegas

MLS® #2556652

### \$668,000

3 Bedroom, 3.00 Bathroom, 2,222 sqft Residential on 0 Acres

Skye Canyon Parcel 13 - Phase 1, Las Vegas, NV

This located at 9966 Bighorn Bellows Avenue. This property is currently zoned for Escobedo Edmundo middle school and Arbor View high school. 9966 Bighorn Bellows Avenue has 3 beds, 3 baths and is approximately 2,222 square feet. Listed by America's Choice Realty Llc for \$668,000, the price per square foot is \$301. The property has a lot size of 0.14 acres and was built in 2017. 9966 Bighorn Bellows Avenue is in Las Vegas, NV.