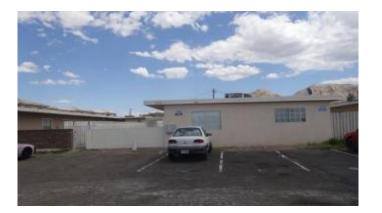

# \$550,000 - 2026 Castleberry Lane, Las Vegas

MLS® #2515457

### \$550,000

0 Bedroom, 0.00 Bathroom, 2,816 sqft Residential on 0 Acres

Meikle Manor/Tract 1, Las Vegas, NV

This located at 2026 Castleberry Lane. 2026 Castleberry Lane is approximately 2,816 square feet. Listed by Rothwell Gornt Companies for \$550,000, the price per square foot is \$195. The property has a lot size of 0.20 acres and was built in 1963. 2026 Castleberry Lane is in Las Vegas, NV.