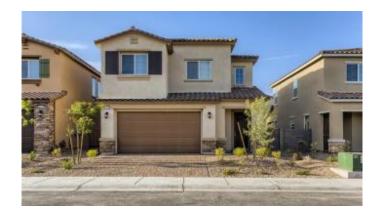

## \$2,495 - 4208 Bayley Skye, Las Vegas

MLS® #2492434

## \$2,495

3 Bedroom, 3.00 Bathroom, 2,051 sqft Residential Lease on 0 Acres

Pyle and Arville Phase 1A, Las Vegas, NV

This Residential Lease located at 4208 Bayley Skye. This property is currently zoned for Tarkanian middle school and Desert Oasis high school. 4208 Bayley Skye has 3 beds, 2 baths and is approximately 2,051 square feet. Listed by Alternative Real Estate for \$2,495, the price per square foot is \$1. The property was built in 2022. 4208 Bayley Skye is in Las Vegas, NV.