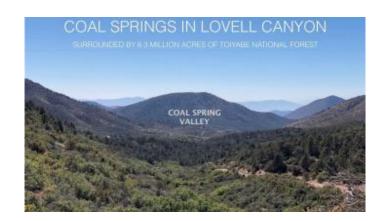

# \$130,000 - 21 Lovell Canyon Summit Rd, Las Vegas

MLS® #2492296

# \$130,000

0 Bedroom, 0.00 Bathroom, 2 sqft Land on 2 Acres

Land Div 325-93, Las Vegas, NV

This Land located at 21 Lovell Canyon Summit Rd. 21 Lovell Canyon Summit Rd is approximately 2 square feet. Listed by Realty One Group, Inc for \$130,000, the price per square foot is \$65,000. The property has a lot size of 2.07 acres . 21 Lovell Canyon Summit Rd is in Las Vegas, NV.



### **Essential Information**

MLS® # 2492296

Sold Price \$120,000

Price \$130,000

Status Closed

Sold Date 2023-07-14

Bathrooms 0.00
Square Footage 2
Acres 2.07
Type Land

## **Community Information**

Address 21 Lovell Canyon Summit Rd

City Las Vegas

State NV

Zip Code 89124

Area Las Vegas

Subdivision Land Div 325-93

#### **Amenities**

Utilities Sewer Not Available, Water Not Available

#### **Exterior**

Lot Description Corner Lot, Public/Maintained Road

## **Additional Information**

Date Listed May 1st, 2023

Days on Market 334

## **Listing Details**

Listing Agent Pauline Van Betten

Listing Office Realty One Group, Inc



The data relating to real estate for sale on this web site comes from the INTERNET DATA EXCHANGE Program of the Greater Las Vegas Association of REAL