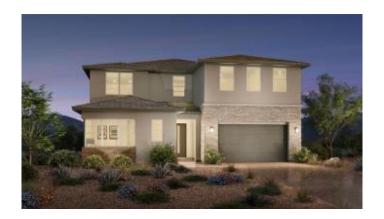

## \$799,995 - 10416 Terra Landings Avenue, Las Vegas

MLS® #2481371

## \$799,995

5 Bedroom, 5.00 Bathroom, 3,626 sqft Residential on 0 Acres

Skye Canyon 501 & 503, Las Vegas, NV

This located at 10416 Terra Landings
Avenue. This property is currently zoned for
Escobedo Edmundo middle school and Arbor
View high school. 10416 Terra Landings
Avenue has 5 beds, 2 baths and is
approximately 3,626 square feet. Listed by
Huntington & Ellis, A Real Est for \$799,995,
the price per square foot is \$221. The
property has a lot size of 0.14 acres and was
built in 2023. 10416 Terra Landings Avenue is
in Las Vegas, NV.